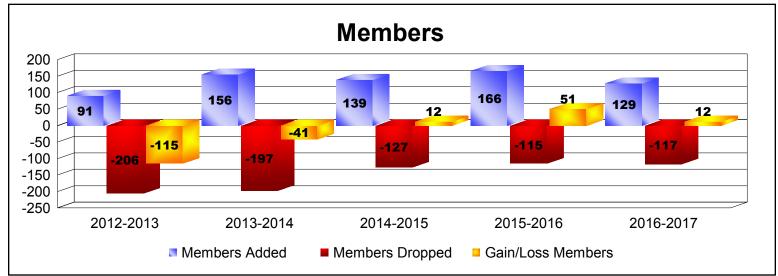

District 118 E

As of June 2017 Cumulative

| Year      | New<br>Clubs | Dropped<br>Clubs | Gain/<br>Loss<br>Clubs | New<br>Members | Charter<br>Members | Reinstate<br>Members | Transfer<br>Members | Total<br>Member<br>Added | Total<br>Members<br>Dropped | Gain/<br>Loss<br>Members |
|-----------|--------------|------------------|------------------------|----------------|--------------------|----------------------|---------------------|--------------------------|-----------------------------|--------------------------|
| 2012-2013 | 0            | -5               | -5                     | 55             | 4                  | 21                   | 11                  | 91                       | -206                        | -115                     |
| 2013-2014 | 1            | -3               | -2                     | 84             | 46                 | 22                   | 4                   | 156                      | -197                        | -41                      |
| 2014-2015 | 1            | -3               | -2                     | 96             | 29                 | 5                    | 9                   | 139                      | -127                        | 12                       |
| 2015-2016 | 2            | -1               | 1                      | 99             | 56                 | 8                    | 3                   | 166                      | -115                        | 51                       |
| 2016-2017 | 1            | -2               | -1                     | 91             | 31                 | 0                    | 7                   | 129                      | -117                        | 12                       |
| Average   | 1            | -3               | -2                     | 85             | 33                 | 11                   | 7                   | 136                      | -152                        | -16                      |