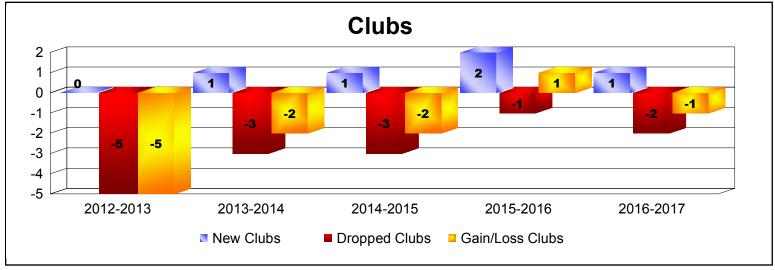

District 118 E

As of June 2017 Cumulative

| Year      | New<br>Clubs | Dropped<br>Clubs | Gain/<br>Loss<br>Clubs | New<br>Members | Charter<br>Members | Reinstate<br>Members | Transfer<br>Members | Total<br>Member<br>Added | Total<br>Members<br>Dropped | Gain/<br>Loss<br>Members |
|-----------|--------------|------------------|------------------------|----------------|--------------------|----------------------|---------------------|--------------------------|-----------------------------|--------------------------|
| 2012-2013 | 0            | -5               | -5                     | 55             | 4                  | 21                   | 11                  | 91                       | -206                        | -115                     |
| 2013-2014 | 1            | -3               | -2                     | 84             | 46                 | 22                   | 4                   | 156                      | -197                        | -41                      |
| 2014-2015 | 1            | -3               | -2                     | 96             | 29                 | 5                    | 9                   | 139                      | -127                        | 12                       |
| 2015-2016 | 2            | -1               | 1                      | 99             | 56                 | 8                    | 3                   | 166                      | -115                        | 51                       |
| 2016-2017 | 1            | -2               | -1                     | 91             | 31                 | 0                    | 7                   | 129                      | -117                        | 12                       |
| Average   | 1            | -3               | -2                     | 85             | 33                 | 11                   | 7                   | 136                      | -152                        | -16                      |